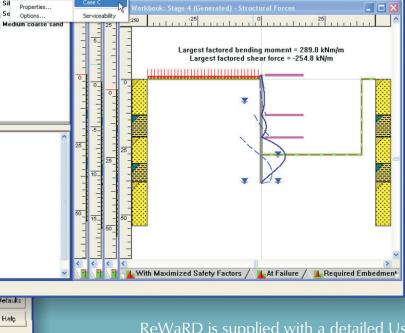

ReWaRD re-defines the meaning of easeof-use, while giving the engineer more time to create the best possible designs. ReWaRD of concrete and steel structures, making it a

| NeWaRD 2.5 - Professional Edition - [Workbook: Stage 4 (Generated) - Earth Pressures As Built] | Pressures A File Edit View Create Properties Design Calculate Tools Window Help 