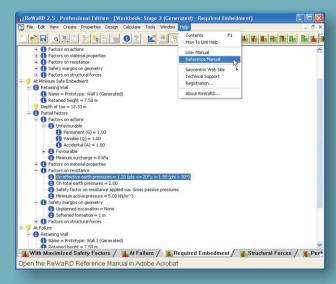

ReWaRD is supplied with a detailed User Manual, including three step-by-step tutorials. A separate Reference Manual explains the background theory and assumptions behind ReWaRD.

Technical support for ReWaRD is provided free-of-charge for 30 days and thereafter via an annual support agreement. website (www.geocentrix.co.uk/support) at